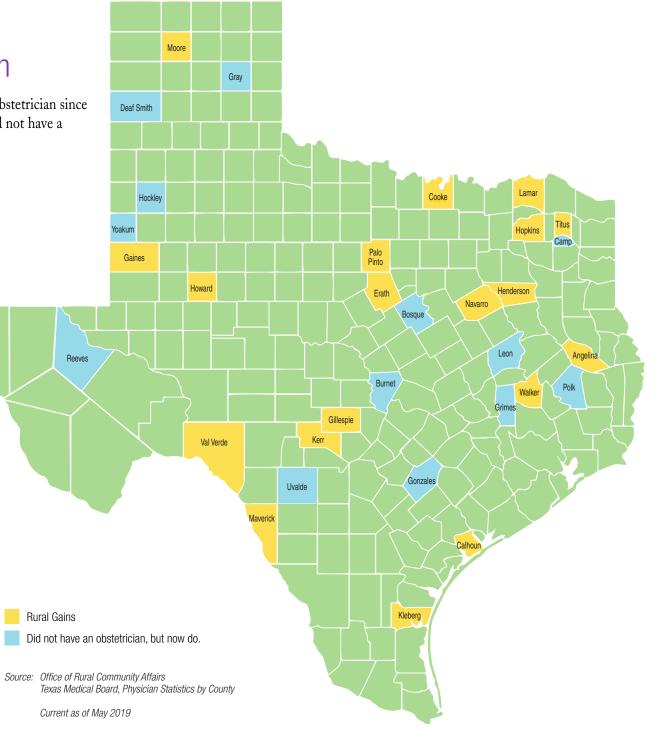

## Thirty-two Rural Texas Counties Add an Obstetrician

Thirty-two rural Texas counties have added at least one obstetrician since the passage of reforms in 2003. Thirteen counties that did not have a single obstetrician now have one.

|     | County     | Location            | # of<br>Obstetricians |
|-----|------------|---------------------|-----------------------|
| 1.  | Burnet     | Central Texas       | 5                     |
| 2.  | Angelina   | East Texas          | 3                     |
| 3.  | Calhoun    | Southeast Texas     | 2                     |
| 4.  | Gray       | Texas Panhandle     | 2                     |
| 5.  | Hockley    | Texas Panhandle     | 2                     |
| 6.  | Howard     | West Texas          | 2                     |
| 7.  | Lamar      | East Texas          | 2                     |
| 8.  | Polk       | East Texas          | 2                     |
| 9.  | Titus      | East Texas          | 2                     |
| 10. | Walker     | East Texas          | 2                     |
| 11. | Bosque     | East Texas          | 1                     |
| 12. | Camp       | East Texas          | 1                     |
| 13. | Cooke      | North Texas         | 1                     |
| 14. | Deaf Smith | Texas Panhandle     | 1                     |
| 15. | Erath      | North Texas         | 1                     |
| 16. | Gaines     | Texas Panhandle     | 1                     |
| 17. | Gillespie  | South Central Texas | 3 1                   |
| 18. | Gonzales   | South Central Texas | s 1                   |
| 19. | Grimes     | Southeast Texas     | 1                     |
| 20. | Henderson  | East Texas          | 1                     |
| 21. | Hopkins    | East Texas          | 1                     |
| 22. | Kerr       | South Central Texas | s 1                   |
| 23. | Kleberg    | South Texas         | 1                     |
| 24. | Leon       | East Texas          | 1                     |
| 25. | Maverick   | South Central Texas | s 1                   |
| 26. | Moore      | Texas Panhandle     | 1                     |
| 27. | Navarro    | East Texas          | 1                     |
| 28. | Palo Pinto | Northeast Texas     | 1                     |
| 29. | Reeves     | West Texas          | 1                     |
| 30. | Uvalde     | South Texas         | 1                     |
| 31. | Val Verde  | Southwest Texas     | 1                     |
| 32. | Yoakum     | Texas Panhandle     | 1                     |
|     |            |                     |                       |